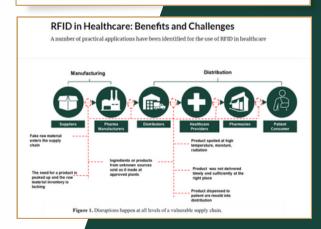

-----------------------------|
| No battery on-board.<br>Receive power from the<br>reader     | Own power source and transmitter                               | Smaller battery on-boa<br>Use backscatter to<br>communicate |
| Low cost                                                     | More expensive than<br>passive                                 | Expensive than passive<br>cheaper than active               |
| Intermediate                                                 | High                                                           | Between passive and active ranges                           |
| Asset tracking Animal<br>tracking Pharmaceutical<br>tracking | Infant protection bracelet<br>Temperature sensor<br>monitoring | High-cost asset tracking                                    |



## **CONTACT US**