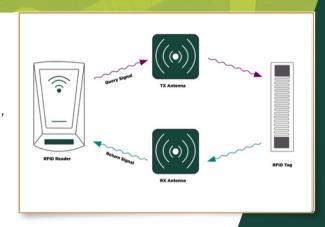

FID technology offers the pharmaceutical, cosmetic, food and agriculture and manufacturing industries more end-to-end visibility, seamless interoperability, time savings and a significant reduction in errors.

This course is ideal for those charged with evaluating RFID for end-to-end trackability for their organization. The benefits of implementing RFID technology include increasing competitive advantage and the safety and authenticity of products as they reach customers.

## **About the Course**

- Online, self-paced. Avg. time to complete: 4 hrs.
- Five modules:
  - 1. RFID Overview
  - 2. RFID Technology
  - 3. RFID and Data Analytics
  - 4. RFID in the Healthcare / Pharmaceutical Supply Chain
  - 5. RFID Testing
- Cost: \$595 (Group rates available. Axia Members receive 10% discount)



| Passive RFID                                                 | Active RFID                                                    | Semi-passive RF                                             |
|--------------------------------------------------------------|----------------------------------------------------------------|-------------------------------------------------------------|
| No battery on-board.<br>Receive power from the<br>reader     | Own power source and transmitter                               | Smaller battery on-boa<br>Use backscatter to<br>communicate |
| Low cost                                                     | More expensive than<br>passive                                 | Expensive than passive<br>cheaper than active               |
| Intermediate